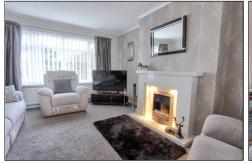

#### **GROUND FLOOR**

**ENTRANCE HALL** 

LOUNGE - 4.40m x 3.79m (14'5" x 12'5")

DINING ROOM - 3.40m x 3.03m (11'2" x 9'11")

**TO VIEW:** Tel: 01642 285041 30-32 Station Road, Redcar, T\$10 1AG