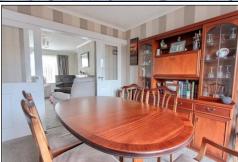

#### **GROUND FLOOR**

**ENTRANCE HALL** 

LOUNGE - 4.40m x 3.79m (14'5" x 12'5")

DINING ROOM - 3.40m x 3.03m (11'2" x 9'11")

**TO VIEW:** Tel: 01642 285041 30-32 Station Road, Redcar, T\$10 1AG