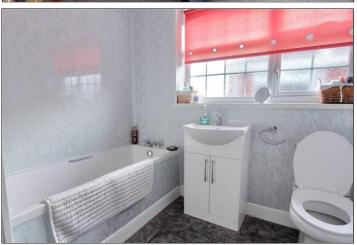

## FIRST FLOOR

LANDING -

BEDROOM ONE - 4.40m (14'5") x 3.14m (10'4") into wardrobe

BEDROOM TWO - 3.48m x 3.14m (11'5" x 10'4")

BEDROOM THREE - 2.44m x 2.46m (8' x 8'1")

FAMILY BATHROOM - 2.43m x 2.33m (8' x 7'8")