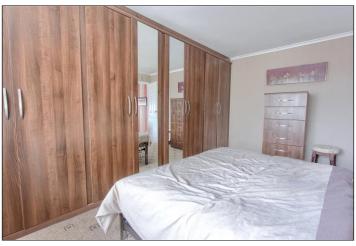

## FIRST FLOOR

LANDING -

BEDROOM ONE - 4.40m (14'5") x 3.14m (10'4") into wardrobe

BEDROOM TWO - 3.48m x 3.14m (11'5" x 10'4")

BEDROOM THREE - 2.44m x 2.46m (8' x 8'1")

FAMILY BATHROOM - 2.43m x 2.33m (8' x 7'8")