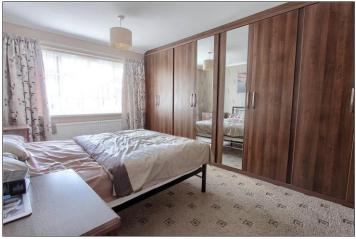

## FIRST FLOOR

LANDING -

BEDROOM ONE - 4.40m (14'5") x 3.14m (10'4") into wardrobe

BEDROOM TWO - 3.48m x 3.14m (11'5" x 10'4")

BEDROOM THREE - 2.44m x 2.46m (8' x 8'1")

FAMILY BATHROOM - 2.43m x 2.33m (8' x 7'8")