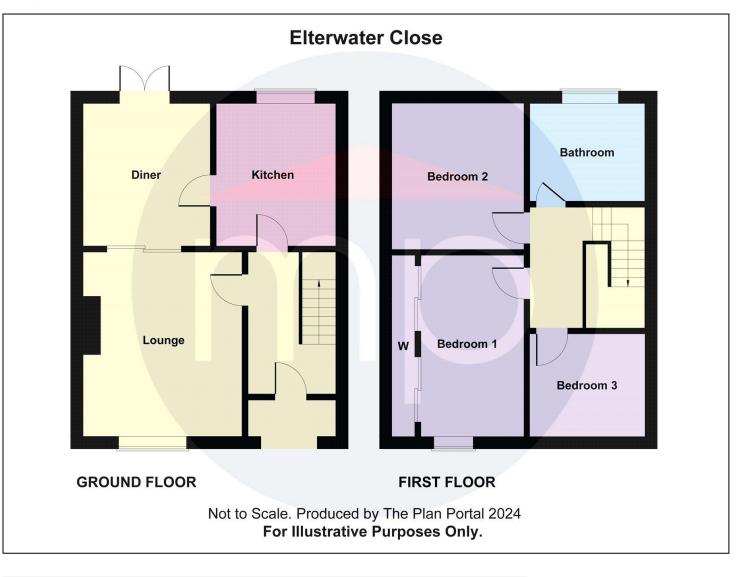

KITCHEN - 3.13m x 2.85m (10'3" x 9'4")

## FIRST FLOOR

LANDING -

BEDROOM ONE - 4.40m (14'5") x 3.14m (10'4") into wardrobe

BEDROOM TWO - 3.48m x 3.14m (11'5" x 10'4")

BEDROOM THREE - 2.44m x 2.46m (8' x 8'1")

FAMILY BATHROOM - 2.43m x 2.33m (8' x 7'8")

#### **GROUND FLOOR**

**ENTRANCE HALL** 

LOUNGE - 4.40m x 3.79m (14'5" x 12'5")

DINING ROOM - 3.40m x 3.03m (11'2" x 9'11")

**TO VIEW:** Tel: 01642 285041 30-32 Station Road, Redcar, T\$10 1AG