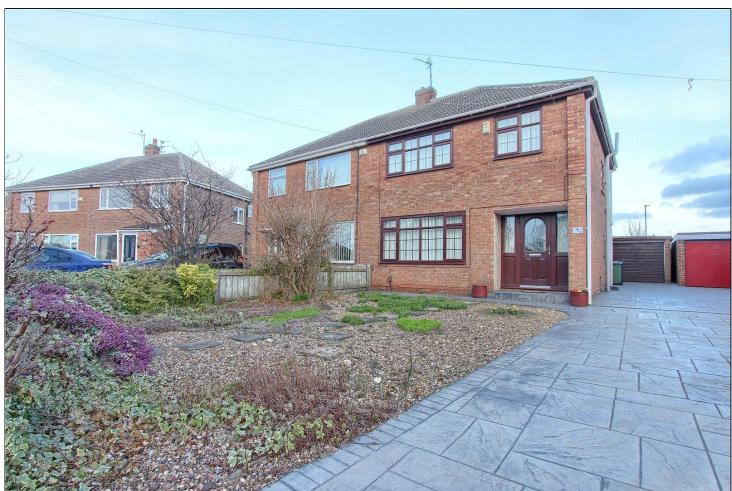

# ELTERWATER CLOSE, REDCAR, TS10 1LR

- No Onward Chain
- Excellent Family Home
- Large Plot
- Cul-De-Sac

- Three Bedrooms
- Well Presented Throughout
- Off Street Parking & Garage

£180,000

## ELTERWATER CLOSE, TS10 1LR

A fantastic opportunity to acquire a lovely family home. The property comprises a large welcoming entrance hall, great size lounge with modern sliding doors into the dining room with access via patio doors to the rear garden, kitchen with a good range of cupboards and worktop space and a back door leading to the side of the property. On the first floor you have the master bedroom with full length fitted wardrobes, a second double bedroom, one single and an excellent family bathroom with a separate shower unit. The property has been very well maintained throughout and viewing is advised to truly appreciate what this property has to offer.

### **EXTERNALLY**

**GARAGE** - With up and over garage door.

**PARKING & GARDENS** - This property benefits from a large driveway providing plenty of parking for multiple vehicles leading up to the garage door. To the rear of the property there is a private, low maintenance garden with well-established shrubs and bushes.