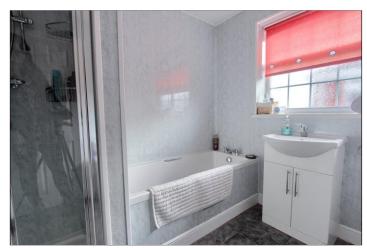

## FIRST FLOOR

LANDING -

BEDROOM ONE - 4.40m (14'5") x 3.14m (10'4") into wardrobe

BEDROOM TWO - 3.48m x 3.14m (11'5" x 10'4")

BEDROOM THREE - 2.44m x 2.46m (8' x 8'1")

FAMILY BATHROOM - 2.43m x 2.33m (8' x 7'8")